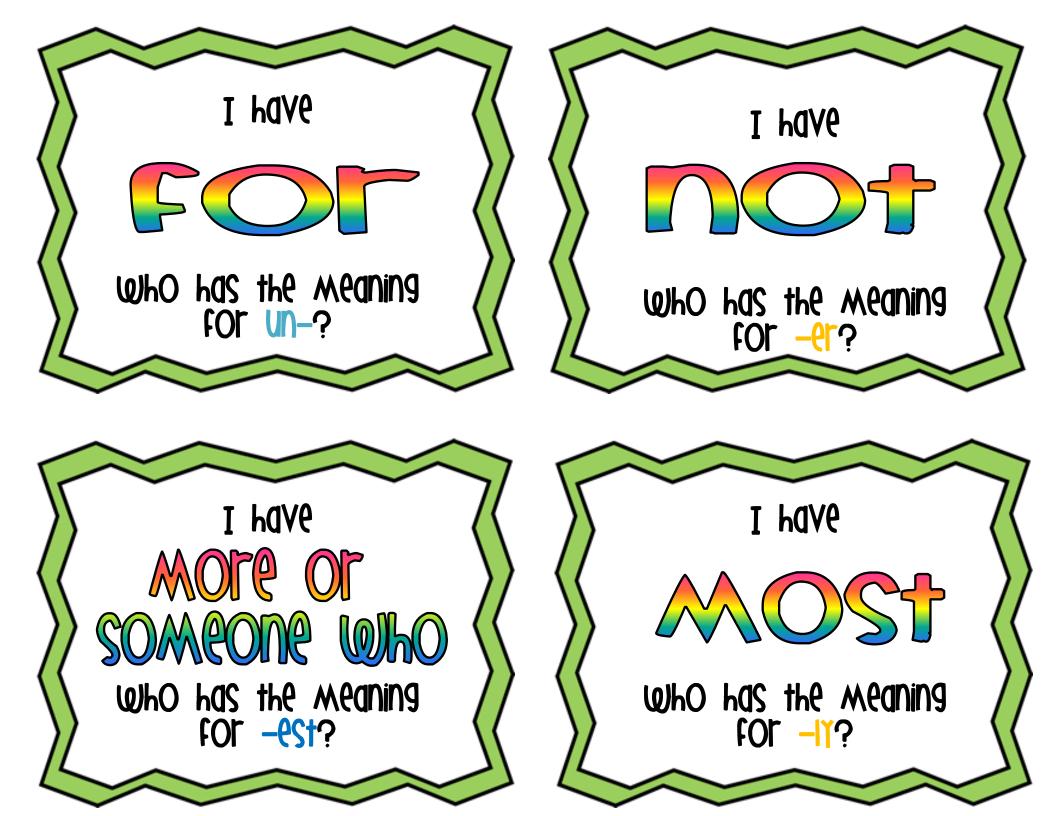

## Answer ker

| Affix                                                    | Medning             | Example            |
|----------------------------------------------------------|---------------------|--------------------|
| Un-                                                      | Not                 | untie              |
| -er                                                      | more or someone who | reader             |
| -est                                                     | most                | strongest 📗        |
| -er                                                      | more                | taller             |
| -ly                                                      | in a way            | strangely <b>1</b> |
| -y                                                       | having              | sunny, windy       |
| re-                                                      | to do again         | regroup            |
| mis-                                                     | wrong               | misspell           |
| pre-                                                     | before              | pretest, preview   |
| pro-                                                     | for                 | proceed            |
| -ing                                                     | now                 | smiling            |
| -ed                                                      | did                 | jumped             |
| *Two blank cards are also included to be used as needed! |                     |                    |
|                                                          |                     |                    |