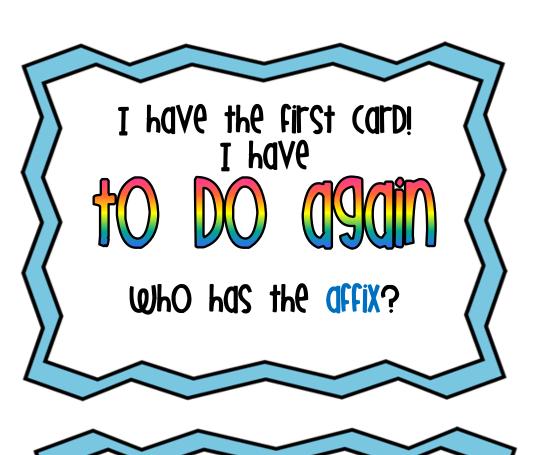

## Answer ker

| Affix                                                    | Medning             | Example            |
|----------------------------------------------------------|---------------------|--------------------|
| Un-                                                      | Not                 | untie              |
| -er                                                      | more or someone who | reader             |
| -est                                                     | most                | strongest 📗        |
| -er                                                      | more                | taller             |
| -ly                                                      | in a way            | strangely <b>1</b> |
| -y                                                       | having              | sunny, windy       |
| re-                                                      | to do again         | regroup            |
| mis-                                                     | wrong               | misspell           |
| pre-                                                     | before              | pretest, preview   |
| pro-                                                     | for                 | proceed            |
| -ing                                                     | now                 | smiling            |
| -ed                                                      | did                 | jumped             |
| *Two blank cards are also included to be used as needed! |                     |                    |
|                                                          |                     |                    |