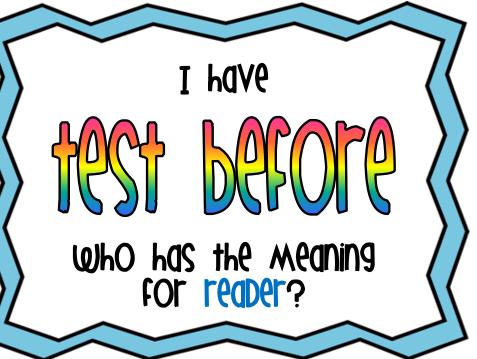

## Answer ker

| Affix                                                    | Medning             | Example            |
|----------------------------------------------------------|---------------------|--------------------|
| Un-                                                      | Not                 | untie              |
| -er                                                      | more or someone who | reader             |
| -est                                                     | most                | strongest 📗        |
| -er                                                      | more                | taller             |
| -ly                                                      | in a way            | strangely <b>1</b> |
| -y                                                       | having              | sunny, windy       |
| re-                                                      | to do again         | regroup            |
| mis-                                                     | wrong               | misspell           |
| pre-                                                     | before              | pretest, preview   |
| pro-                                                     | for                 | proceed            |
| -ing                                                     | now                 | smiling            |
| -ed                                                      | did                 | jumped             |
| *Two blank cards are also included to be used as needed! |                     |                    |
|                                                          |                     |                    |