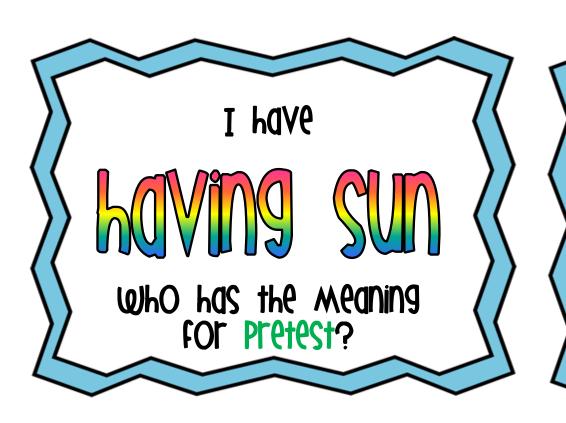

## Answer ker

| Affix                                                    | Medning             | Example            |
|----------------------------------------------------------|---------------------|--------------------|
| Un-                                                      | Not                 | untie              |
| -er                                                      | more or someone who | reader             |
| -est                                                     | most                | strongest 📗        |
| -er                                                      | more                | taller             |
| -ly                                                      | in a way            | strangely <b>1</b> |
| -y                                                       | having              | sunny, windy       |
| re-                                                      | to do again         | regroup            |
| mis-                                                     | wrong               | misspell           |
| pre-                                                     | before              | pretest, preview   |
| pro-                                                     | for                 | proceed            |
| -ing                                                     | now                 | smiling            |
| -ed                                                      | did                 | jumped             |
| *Two blank cards are also included to be used as needed! |                     |                    |
|                                                          |                     |                    |