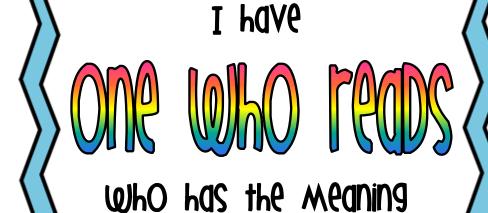

## Answer ker

| Affix                                                    | Medning             | Example            |
|----------------------------------------------------------|---------------------|--------------------|
| Un-                                                      | Not                 | untie              |
| -er                                                      | more or someone who | reader             |
| -est                                                     | most                | strongest 📗        |
| -er                                                      | more                | taller             |
| -ly                                                      | in a way            | strangely <b>1</b> |
| -y                                                       | having              | sunny, windy       |
| re-                                                      | to do again         | regroup            |
| mis-                                                     | wrong               | misspell           |
| pre-                                                     | before              | pretest, preview   |
| pro-                                                     | for                 | proceed            |
| -ing                                                     | now                 | smiling            |
| -ed                                                      | did                 | jumped             |
| *Two blank cards are also included to be used as needed! |                     |                    |
|                                                          |                     |                    |