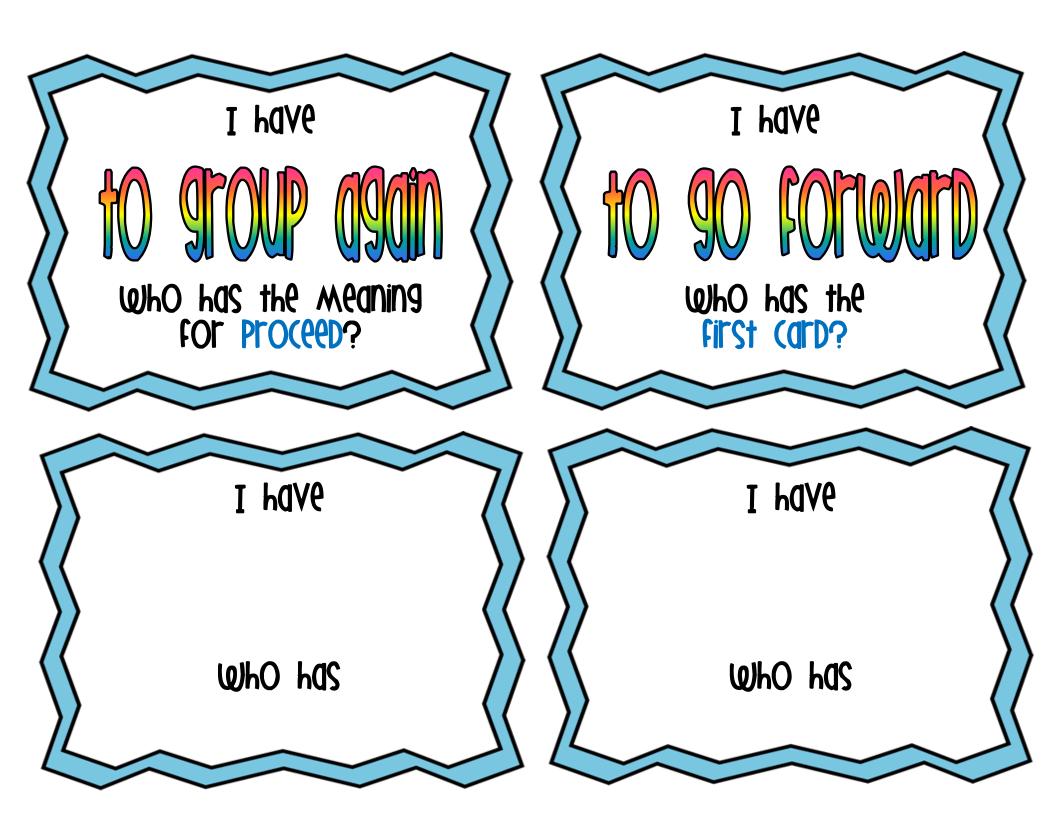

## Answer ker

| Affix                                                    | Medning             | Example            |
|----------------------------------------------------------|---------------------|--------------------|
| Un-                                                      | Not                 | untie              |
| -er                                                      | more or someone who | reader             |
| -est                                                     | most                | strongest 📗        |
| -er                                                      | more                | taller             |
| -ly                                                      | in a way            | strangely <b>1</b> |
| -y                                                       | having              | sunny, windy       |
| re-                                                      | to do again         | regroup            |
| mis-                                                     | wrong               | misspell           |
| pre-                                                     | before              | pretest, preview   |
| pro-                                                     | for                 | proceed            |
| -ing                                                     | now                 | smiling            |
| -ed                                                      | did                 | jumped             |
| *Two blank cards are also included to be used as needed! |                     |                    |
|                                                          |                     |                    |

for strongest?

I have

who has the meaning for jumped?

FOR MISSPEll?

for taller?

I Mave

who has the meaning for regroup?

I POA6