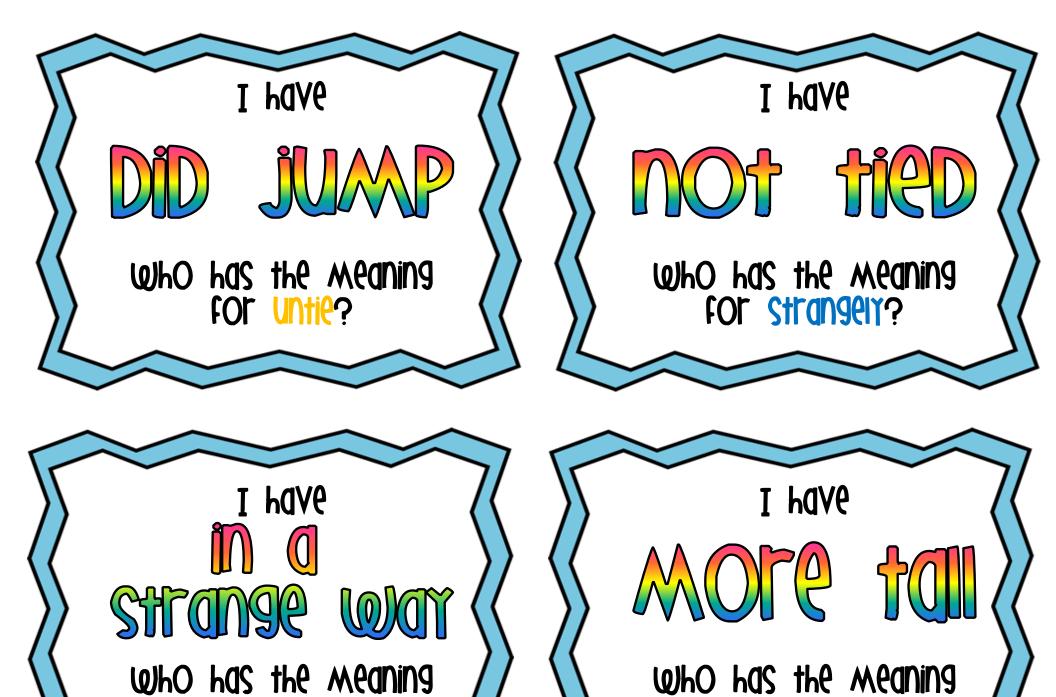

## Answer ker

| Affix                                                    | Medning             | Example            |
|----------------------------------------------------------|---------------------|--------------------|
| Un-                                                      | Not                 | untie              |
| -er                                                      | more or someone who | reader             |
| -est                                                     | most                | strongest 📗        |
| -er                                                      | more                | taller             |
| -ly                                                      | in a way            | strangely <b>1</b> |
| -y                                                       | having              | sunny, windy       |
| re-                                                      | to do again         | regroup            |
| mis-                                                     | wrong               | misspell           |
| pre-                                                     | before              | pretest, preview   |
| pro-                                                     | for                 | proceed            |
| -ing                                                     | now                 | smiling            |
| -ed                                                      | did                 | jumped             |
| *Two blank cards are also included to be used as needed! |                     |                    |
|                                                          |                     |                    |