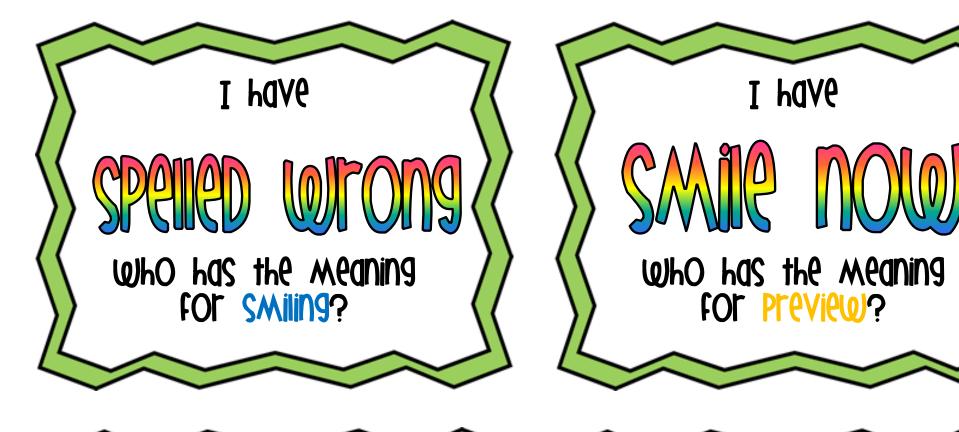

## Answer ker

| Affix                                                    | Medning             | Example            |
|----------------------------------------------------------|---------------------|--------------------|
| Un-                                                      | Not                 | untie              |
| -er                                                      | more or someone who | reader             |
| -est                                                     | most                | strongest 📗        |
| -er                                                      | more                | taller             |
| -ly                                                      | in a way            | strangely <b>1</b> |
| -y                                                       | having              | sunny, windy       |
| re-                                                      | to do again         | regroup            |
| mis-                                                     | wrong               | misspell           |
| pre-                                                     | before              | pretest, preview   |
| pro-                                                     | for                 | proceed            |
| -ing                                                     | now                 | smiling            |
| -ed                                                      | did                 | jumped             |
| *Two blank cards are also included to be used as needed! |                     |                    |
|                                                          |                     |                    |

## Wrong

who has the meaning for pre-?

I have