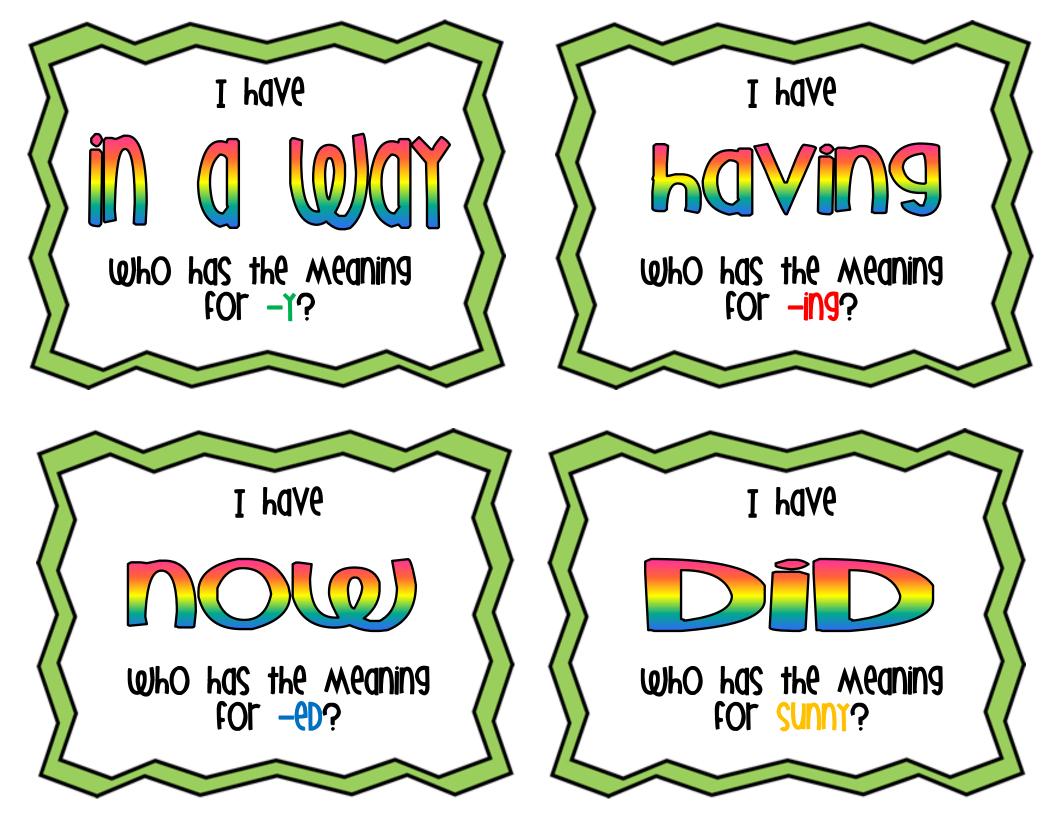

## Answer ker

| Affix                                                    | Medning             | Example            |
|----------------------------------------------------------|---------------------|--------------------|
| Un-                                                      | Not                 | untie              |
| -er                                                      | more or someone who | reader             |
| -est                                                     | most                | strongest 📗        |
| -er                                                      | more                | taller             |
| -ly                                                      | in a way            | strangely <b>1</b> |
| -y                                                       | having              | sunny, windy       |
| re-                                                      | to do again         | regroup            |
| mis-                                                     | wrong               | misspell           |
| pre-                                                     | before              | pretest, preview   |
| pro-                                                     | for                 | proceed            |
| -ing                                                     | now                 | smiling            |
| -ed                                                      | did                 | jumped             |
| *Two blank cards are also included to be used as needed! |                     |                    |
|                                                          |                     |                    |