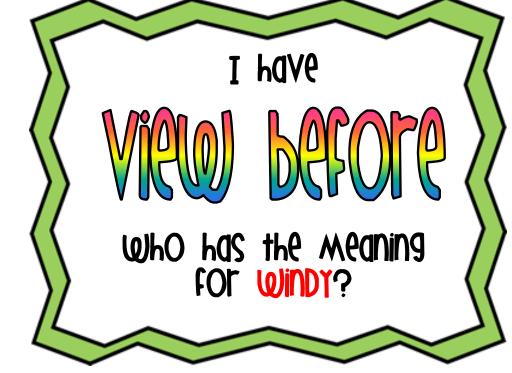

## Answer ker

| Affix                                                    | Medning             | Example            |
|----------------------------------------------------------|---------------------|--------------------|
| Un-                                                      | Not                 | untie              |
| -er                                                      | more or someone who | reader             |
| -est                                                     | most                | strongest 📗        |
| -er                                                      | more                | taller             |
| -ly                                                      | in a way            | strangely <b>1</b> |
| -y                                                       | having              | sunny, windy       |
| re-                                                      | to do again         | regroup            |
| mis-                                                     | wrong               | misspell           |
| pre-                                                     | before              | pretest, preview   |
| pro-                                                     | for                 | proceed            |
| -ing                                                     | now                 | smiling            |
| -ed                                                      | did                 | jumped             |
| *Two blank cards are also included to be used as needed! |                     |                    |
|                                                          |                     |                    |

## berore

who has meaning for